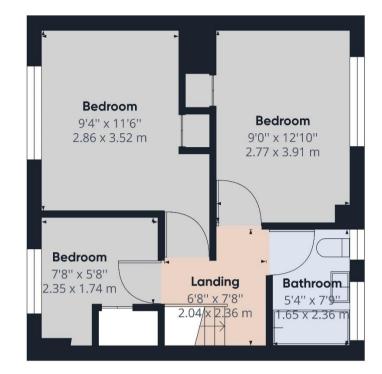

The property is generally well presented with double glazing and central heating throughout and features a glazed porch to the front leading into in an entrance hall, a through lounge and dining room with windows to the front and doors onto the rear garden, a kitchen, three first floor bedrooms and a bathroom.