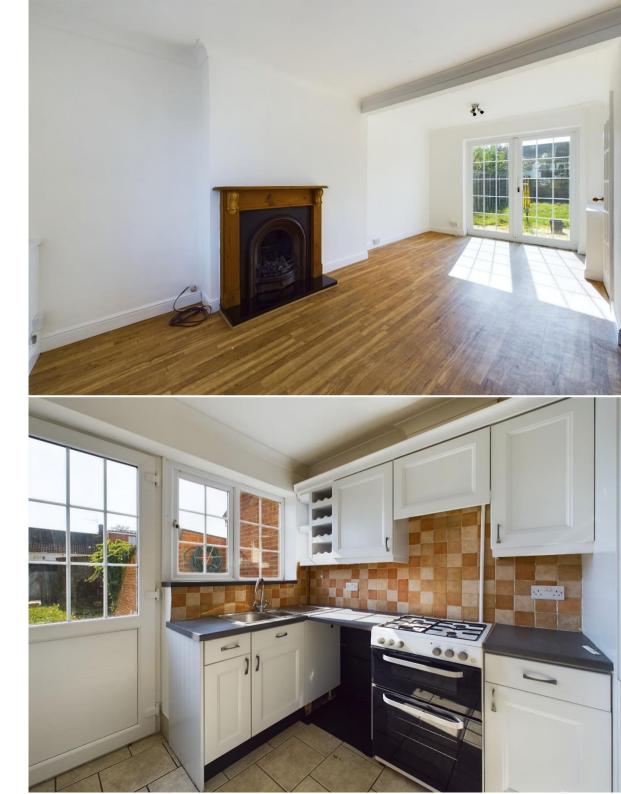

The property is generally well presented with double glazing and central heating throughout and features a glazed porch to the front leading into in an entrance hall, a through lounge and dining room with windows to the front and doors onto the rear garden, a kitchen, three first floor bedrooms and a bathroom.