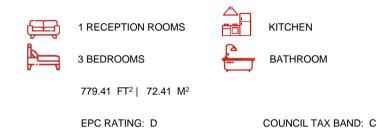

The property is generally well presented with double glazing and central heating throughout and features a glazed porch to the front leading into in an entrance hall, a through lounge and dining room with windows to the front and doors onto the rear garden, a kitchen, three first floor bedrooms and a bathroom.