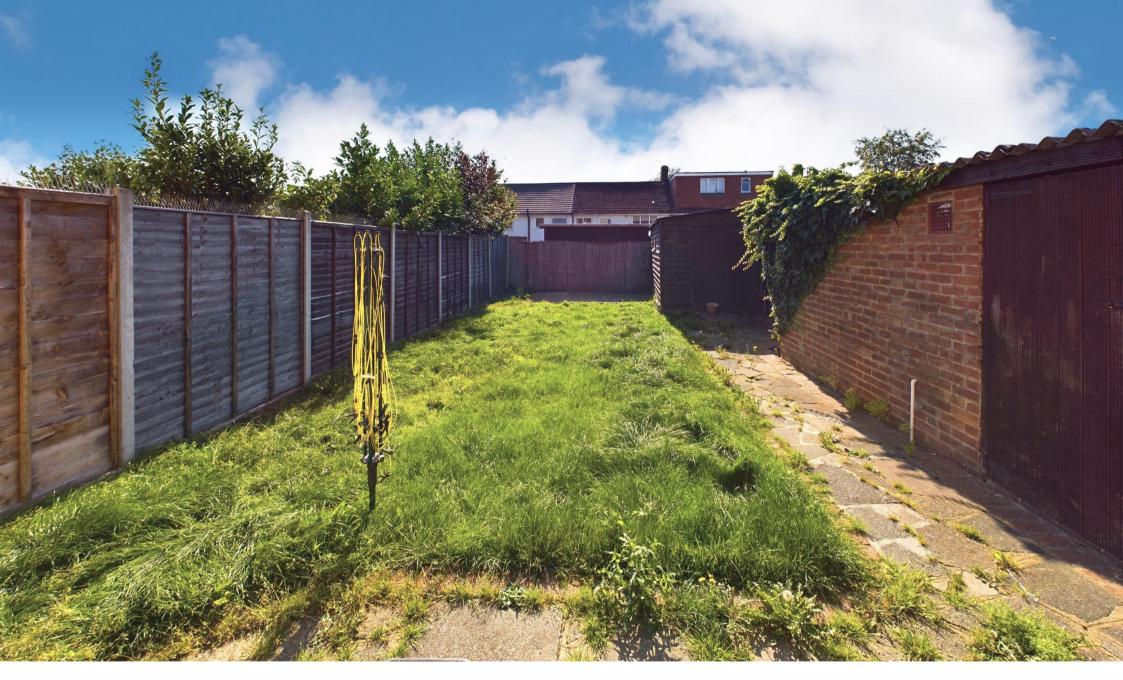

#### TADWORTH, KT20 5HD

A good size mid terraced house with parking to the front and a south facing rear garden, offered for sale with no onward chain and making an ideal first time or investment purchase.

The property is generally well presented with double glazing and central heating throughout and features a glazed porch to the front leading into in an entrance hall, a through lounge and dining room with windows to the front and doors onto the rear garden, a kitchen, three first floor bedrooms and a bathroom.