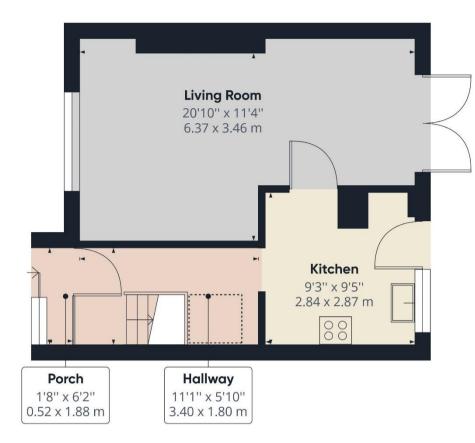

The property is generally well presented with double glazing and central heating throughout and features a glazed porch to the front leading into in an entrance hall, a through lounge and dining room with windows to the front and doors onto the rear garden, a kitchen, three first floor bedrooms and a bathroom.